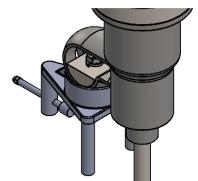

## **CLAMP MOUNT DETAIL**

| SPEED TABLE |          |  |  |  |  |  |  |
|-------------|----------|--|--|--|--|--|--|
| 1750 RPM    | STANDARD |  |  |  |  |  |  |
| 1150 RPM    | OPTIONAL |  |  |  |  |  |  |
| 3600 RPM    | OPTIONAL |  |  |  |  |  |  |

## STANDARD FEATURES

- CAST STAINLESS HOUSING
- DUAL ABEC-RATED BEARINGS
- STAINLESS CLAMP
- STAINLESS ARBOR
- STAINLESS FASTENERS
- SEALED HOUSING (VITON LIP SEAL)