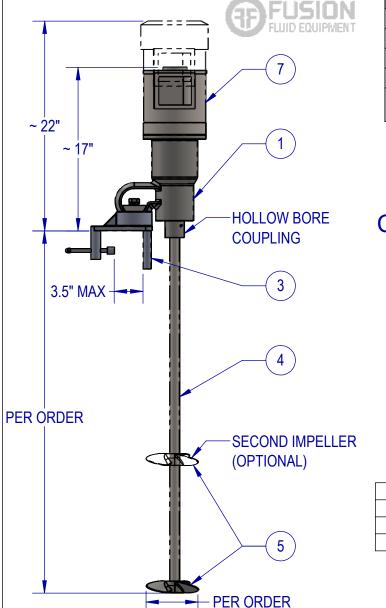

| ITEM | QTY | DESCRIPTION                                                           |  |  |  |  |  |
|------|-----|-----------------------------------------------------------------------|--|--|--|--|--|
| 1    | 1   | MOTOR - STAINLESS, WASHDOWN DUTY, HP PER ORDER                        |  |  |  |  |  |
| 2    | 1   | BEARING HOUSING - STAINLESS, WITH HOLLOW BORE COUPLING                |  |  |  |  |  |
| 3    | 1   | STAINLESS CLAMP MOUNT - BALL AND SOCKET TYPE                          |  |  |  |  |  |
| 4    | 1   | SHAFT - 316 STAINLESS STEEL SHAFT LENGTH AND DIAMETER PER ORDER       |  |  |  |  |  |
| 5    | 1+  | IMPELLER - 316 STAINLESS STEEL MARINE-TYPE IMPELLER, SIZE AND QTY PER |  |  |  |  |  |
|      |     | ORDER                                                                 |  |  |  |  |  |

## **CLAMP MOUNT DETAIL**

| SPEED TABLE |          |  |  |  |  |  |  |
|-------------|----------|--|--|--|--|--|--|
| 1750 RPM    | STANDARD |  |  |  |  |  |  |
| 1150 RPM    | OPTIONAL |  |  |  |  |  |  |
| 3600 RPM    | OPTIONAL |  |  |  |  |  |  |

## STANDARD FEATURES

- CAST STAINLESS HOUSING
- DUAL ABEC-RATED BEARINGS
- STAINLESS CLAMP
- STAINLESS ARBOR
- STAINLESS FASTENERS
- SEALED HOUSING (VITON LIP SEAL)

## **AVAILABLE UPGRADES**

- SPECIAL ALLOYS
- SANITARY FINISHES
- SHAFT COATINGS
- THREADED SANITARY COUPLINGS
- RIGID COUPLINGS
- VARIOUS IMPELLERS SIZES, STYLES, AND QTY
- DIGITAL TACHOMETER

## EST WT. 68-89 LBS (DEPENDING ON HP AND OPTIONS)

|                          |               |           |          |          |                                                                                                                                                                                                                                                                                                                                                                                                                                                                                                                                                                                                                                                                                                                                                                                                                                                                                                                                                                                                                                                                                                                                                                                                                                                                                                                                                                                                                                                                                                                                                                                                                                                                                                                                                                                                                                                                                                                                                                                                                                                                                                                               |             | 01 111.00 00                                       |  |  |
|--------------------------|---------------|-----------|----------|----------|-------------------------------------------------------------------------------------------------------------------------------------------------------------------------------------------------------------------------------------------------------------------------------------------------------------------------------------------------------------------------------------------------------------------------------------------------------------------------------------------------------------------------------------------------------------------------------------------------------------------------------------------------------------------------------------------------------------------------------------------------------------------------------------------------------------------------------------------------------------------------------------------------------------------------------------------------------------------------------------------------------------------------------------------------------------------------------------------------------------------------------------------------------------------------------------------------------------------------------------------------------------------------------------------------------------------------------------------------------------------------------------------------------------------------------------------------------------------------------------------------------------------------------------------------------------------------------------------------------------------------------------------------------------------------------------------------------------------------------------------------------------------------------------------------------------------------------------------------------------------------------------------------------------------------------------------------------------------------------------------------------------------------------------------------------------------------------------------------------------------------------|-------------|----------------------------------------------------|--|--|
| TYPICAL IMPELLER OPTIONS |               |           |          |          |                                                                                                                                                                                                                                                                                                                                                                                                                                                                                                                                                                                                                                                                                                                                                                                                                                                                                                                                                                                                                                                                                                                                                                                                                                                                                                                                                                                                                                                                                                                                                                                                                                                                                                                                                                                                                                                                                                                                                                                                                                                                                                                               |             |                                                    |  |  |
| MARINE PROP              | PBT - PITCH   | PF3       | BIOPROP  | RUSHTON  | COWLES                                                                                                                                                                                                                                                                                                                                                                                                                                                                                                                                                                                                                                                                                                                                                                                                                                                                                                                                                                                                                                                                                                                                                                                                                                                                                                                                                                                                                                                                                                                                                                                                                                                                                                                                                                                                                                                                                                                                                                                                                                                                                                                        | FOLDING     |                                                    |  |  |
| MAKINETKOI               | BLADE TURBINE | HYDROFOIL | BIOT KOT | KOSITION | (SAWTOOTH)                                                                                                                                                                                                                                                                                                                                                                                                                                                                                                                                                                                                                                                                                                                                                                                                                                                                                                                                                                                                                                                                                                                                                                                                                                                                                                                                                                                                                                                                                                                                                                                                                                                                                                                                                                                                                                                                                                                                                                                                                                                                                                                    | PROP        |                                                    |  |  |
|                          |               |           |          |          |                                                                                                                                                                                                                                                                                                                                                                                                                                                                                                                                                                                                                                                                                                                                                                                                                                                                                                                                                                                                                                                                                                                                                                                                                                                                                                                                                                                                                                                                                                                                                                                                                                                                                                                                                                                                                                                                                                                                                                                                                                                                                                                               |             |                                                    |  |  |
|                          |               |           |          | 305      |                                                                                                                                                                                                                                                                                                                                                                                                                                                                                                                                                                                                                                                                                                                                                                                                                                                                                                                                                                                                                                                                                                                                                                                                                                                                                                                                                                                                                                                                                                                                                                                                                                                                                                                                                                                                                                                                                                                                                                                                                                                                                                                               |             | UNLESS OTHERWISE SPECIFIED:                        |  |  |
|                          |               |           |          |          | Annual Property of the Parket | YU <b>~</b> | DIMENSIONS ARE IN INCHES.<br>NO TOLERANCES IMPLIED |  |  |
|                          | -             | -         |          | ₩ *      |                                                                                                                                                                                                                                                                                                                                                                                                                                                                                                                                                                                                                                                                                                                                                                                                                                                                                                                                                                                                                                                                                                                                                                                                                                                                                                                                                                                                                                                                                                                                                                                                                                                                                                                                                                                                                                                                                                                                                                                                                                                                                                                               | ·           | DO NOT SCALE DRAWING                               |  |  |