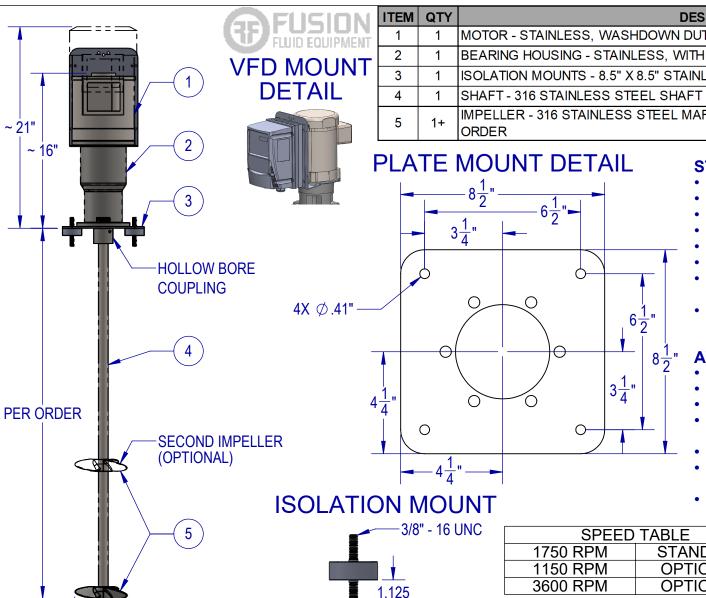

| ITEM | QTY  | DESCRIPTION                                                                 |
|------|------|-----------------------------------------------------------------------------|
| 1    | 1    | MOTOR - STAINLESS, WASHDOWN DUTY, HP PER ORDER                              |
| 2    | 1    | BEARING HOUSING - STAINLESS, WITH HOLLOW BORE COUPLING                      |
| 3    | 1    | ISOLATION MOUNTS - 8.5" X 8.5" STAINLESS PLATE                              |
| 4    | 1    | SHAFT - 316 STAINLESS STEEL SHAFT LENGTH AND DIAMETER PER ORDER             |
| 5    | 1 1+ | IMPELLER - 316 STAINLESS STEEL MARINE TYPE IMPELLER, SIZE AND QTY PER ORDER |

## STANDARD FEATURES

- CAST STAINLESS HOUSING
- **DUAL ABEC-RATED BEARINGS**
- STAINLESS PLATE MOUNT
- STAINLESS ARBOR
- STAINLESS FASTENERS
- DIGITAL SPEED CONTROL (VFD)
- VFD IS NEMA 4X OUTDOOR **RATED**
- SEALED HOUSING (VITON LIP SEAL)

## **AVAILABLE UPGRADES**

- SPECIAL ALLOYS
- SANITARY FINISHES
- SHAFT COATINGS
- THREADED SANITARY **COUPLINGS**
- RIGID COUPLINGS
- VARIOUS IMPELLER SIZES, STYLES, AND QTY
- DIGITAL TACHOMETER

| SPEED TABLE |          |  |  |  |  |  |  |
|-------------|----------|--|--|--|--|--|--|
| 1750 RPM    | STANDARD |  |  |  |  |  |  |
| 1150 RPM    | OPTIONAL |  |  |  |  |  |  |
| 3600 RPM    | OPTIONAL |  |  |  |  |  |  |

PLATE MOUNT MIXER DIRECT DRIVE ELECTRIC WITH VFD

DWG. NO. **REV** SALES-PDS-#F-#-V# В SCALE: 1:10 WEIGHT: SHEET 1 OF 1